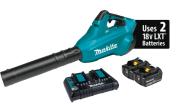

### 36V (18V X2) LXT® BRUSHLESS BLOWER KIT

- BL<sup>™</sup> Brushless motor delivers up to 120 MPH air velocity and 473 CFM of air volume
- 6-stage air velocity/volume selection dial with variable speed control trigger