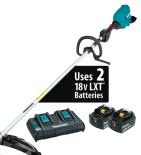

#### 36V (18V X2) LXT® BRUSHLESS STRING TRIMMER KIT

- Makita-built BL<sup>™</sup> Brushless Motor provides power equivalent to a 30cc gas string trimmer
- Automatic Torque Drive Technology mode automatically shifts from 4,600-7,000 RPM for extended run time or added power