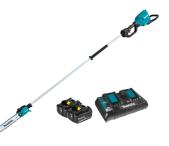

#### XAU01PTB XRU17PT 36V (18V X2) LXT® BRUSHLESS 10" POLE SAW KIT, 8" LENGTH

- Makita-built BL<sup>™</sup> Brushless Motor delivers power of a 30cc gas pole saw
- $\bullet$  Up to 140 cuts in 4x4 cedar with two 18V LXT  $\circledast$  5.0Ah batteries