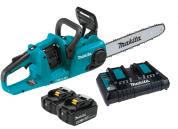

### ХСИОЗРТ ХСИОЗРТ

36V (18V X2) LXT® BRUSHLESS 14" CHAIN SAW KIT

- Makita-built Outer Rotor BL<sup>™</sup> Brushless Motor directdrive system provides power of a 32cc gas chain saw
- "Tool-less" chain adjustment for convenient operation
  and maintenance